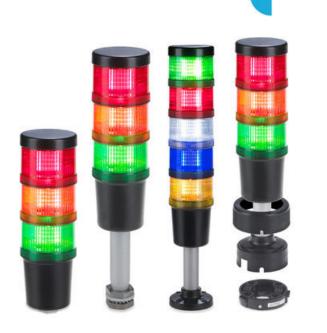

## SIGNAL TOWER Ø 70MM, PRE-ASSEMBLED

C70B024T10AGD Signal tower,70MM,24VDC

- · Compact (ready to use) LED signal tower
- Tower is built and supplied according to customer's requirements
- Wide control voltage range

## PRODUCT DESCRIPTION

The Compact range of signals towers allows you to order a fully assembled, pre-wired signal tower perfect for your requirements.

- Modularly designed flexible LED signal tower system
- Signal tower is supplied ready for installation according to buyer's specifications
- Reduced mounting and installation effort
- Available in voltages 24 V AC/DC, 110/120 V AC und 230/240 V AC
- 6 lens colours 2 housing colours
- Certified to UL type 4/4X/13
- Excellent price-perfomance ratio

## **SPECIFICATIONS**

| Color House | Black              |
|-------------|--------------------|
| Color Lens  | Green, Orange, Red |
| IP Class    | IP65               |